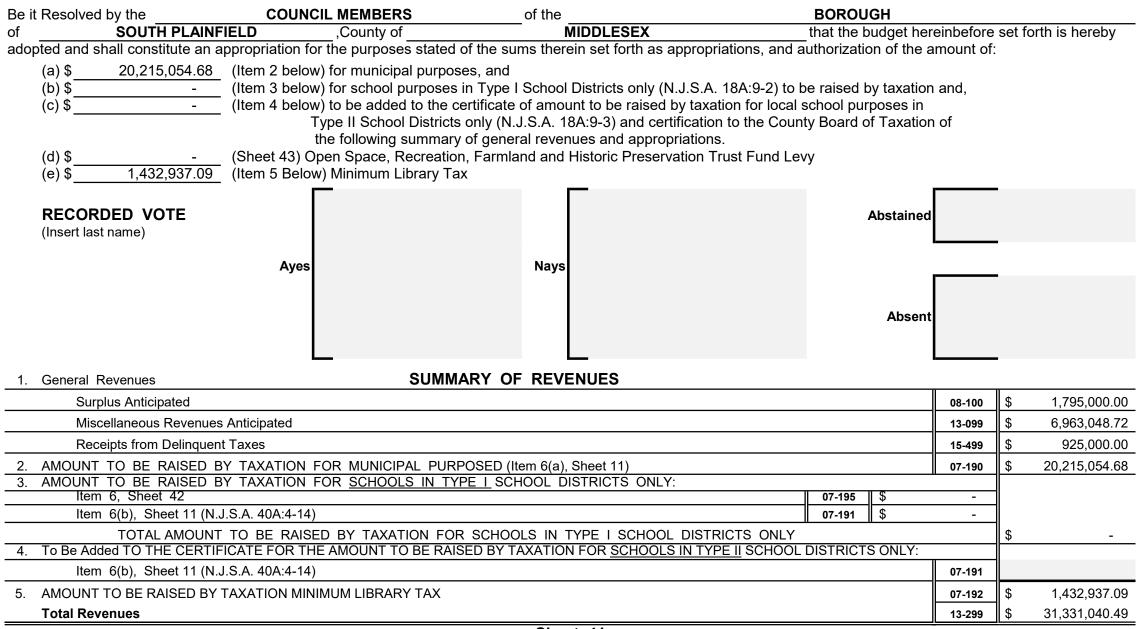

#### SUMMARY OF CURRENT FUND SECTION OF APPROVED BUDGET

|                                                                              |                                                                                 | YEAR 2020     |
|------------------------------------------------------------------------------|---------------------------------------------------------------------------------|---------------|
| General Appropriations For: (Reference to item and sheet number should be or | mitted in advertised budget)                                                    | xxxxxxxxxxx   |
| 1. Appropriations within "CAPS" -                                            |                                                                                 | xxxxxxxxxxxx  |
| (a) Municipal Purposes {(Item H-1, Sheet 19)(N.J.S.A. 40A:4-45.2)}           |                                                                                 | 24,703,170.00 |
| 2. Appropriations excluded from "CAPS" -                                     |                                                                                 | xxxxxxxxxxxx  |
| (a) Municipal Purposes {(Item H-2, Sheet 28)(N.J.S.A. 40A:4-53.3 as am       | nended)}                                                                        | 4,916,870.49  |
| (b) Local District School Purposes in Municipal Budget (Item K, Sheet        | 29)                                                                             | -             |
| Total General Appropriations excluded from "CAPS" (Item O, S                 | Sheet 29)                                                                       | 29,620,040.49 |
| 3. Reserve for Uncollected Taxes (Item M, Sheet 29) Based on Estimated       | 98.09% Percent of Tax Collections                                               | 1,711,000.00  |
|                                                                              | Building Aid Allowance 2020 - \$                                                |               |
| 4. Total General Appropriations (Item 9, Sheet 29)                           | for Schools-State Aid 2019 - \$                                                 | 31,331,040.49 |
| 5. Less: Anticipated Revenues Other Than Current Property Tax (Item 5, Sheet | : 11) (i.e. Surplus, Miscellaneous Revenues and Receipts from Delinquent Taxes) | 9,683,048.72  |
| 6. Difference: Amount to be Raised by Taxes for Support of Municipal Budget  | (as follows)                                                                    | xxxxxxxxxxxx  |
| (a) Local Tax for Municipal Purposes Including Reserve for Un                | collected Taxes (Item 6(a), Sheet 11)                                           | 20,215,054.68 |
| (b) Addition to Local District School Tax (Item 6(b), Sheet 11)              |                                                                                 | -             |
| (c) Minimum Library Tax                                                      |                                                                                 | 1,432,937.09  |
|                                                                              |                                                                                 |               |
|                                                                              |                                                                                 |               |
|                                                                              |                                                                                 |               |
|                                                                              |                                                                                 |               |