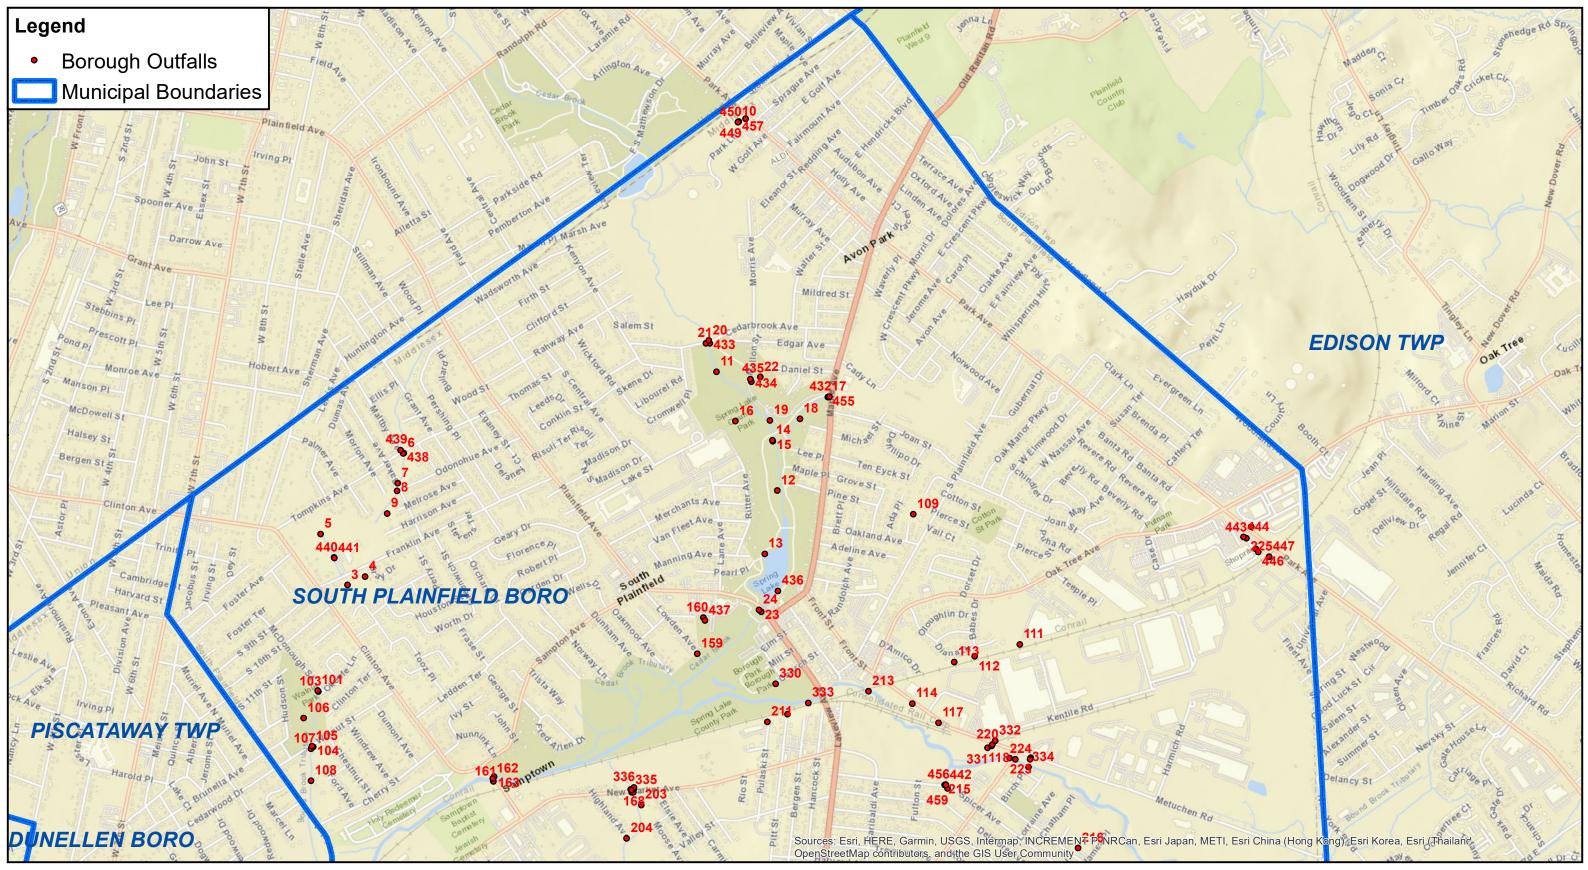

## Municipal Separate Storm Sewer System NJPDES Permit No. NJG0153966

## Figure 1: Storwmater Outfall Map (North Side) Borough of South Plainfield, Middlesex County, NJ

NOTE: This map was developed using New Jersey Department of Environmental Protection Geographic Information System digital data, but this secondary product has not been verified by NJDEP and is not State-authorized.